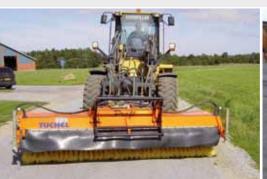

## This pro is a gigantic cleaner!

The **PROFI-GIGANT** road sweeper has been designed for the cleaning of extra large surfaces, airports, harbours, recycling companies, building-sites and industrial surfaces. With its very massive design it doesn't shy away from anything.

The hitch-pendulum joint protects the **PROFI-GIGANT** against overcharge by heavy carrier-vehicles and ensures an optimum bottom guidance. With its various working widths from 260 cm up to 350 cm and a brush diameter of 800 mm it cleans everything! The brush is driven by two strong, internal motors incl. oil flow controller. In order to facilitate brush adjustment, the machine has a special adjusting-lever system, which is to ensure that the brush wears down regularly.

## hitch systems

- Quick-hitch for wheel loaders incl. 3D levelling
- Three-point linkage CAT I/II incl. 3D levelling and height indicator

ideal for terrain with rail traffic

2 strong internal drive motors