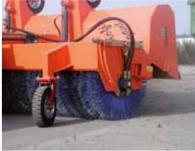

The hitch-pendulum joint protects the **PROFI-GIGANT** against overcharge by heavy carrier-vehicles and ensures an optimum bottom guidance. With its various working widths from 260 cm up to 350 cm and a brush diameter of 800 mm it cleans everything! The brush is driven by two strong, internal motors incl. oil flow controller. In order to facilitate brush adjustment, the machine has a special adjusting-lever system, which is to ensure that the brush wears down regularly.

3D levelling ensures excellent bottom guidance

easy brush adjustment by adjusting-lever system