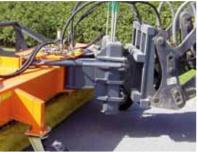

The hitch-pendulum joint protects the **PROFI-GIGANT** against overcharge by heavy carrier-vehicles and ensures an optimum bottom guidance. With its various working widths from 260 cm up to 350 cm and a brush diameter of 800 mm it cleans everything! The brush is driven by two strong, internal motors incl. oil flow controller. In order to facilitate brush adjustment, the machine has a special adjusting-lever system, which is to ensure that the brush wears down regularly.

## hitch systems

- Quick-hitch for wheel loaders incl. 3D levelling
- Three-point linkage CAT I/II incl. 3D levelling and height indicator

ideal for terrain with rail traffic

2 strong internal drive motors

3D levelling ensures excellent bottom guidance

easy brush adjustment by adjusting-lever system