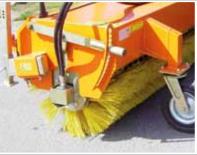

The hitch-pendulum joint protects the **PROFI-GIGANT** against overcharge by heavy carrier-vehicles and ensures an optimum bottom guidance. With its various working widths from 260 cm up to 350 cm and a brush diameter of 800 mm it cleans everything! The brush is driven by two strong, internal motors incl. oil flow controller. In order to facilitate brush adjustment, the machine has a special adjusting-lever system, which is to ensure that the brush wears down regularly.

3D levelling ensures excellent bottom guidance

easy brush adjustment by adjusting-lever system