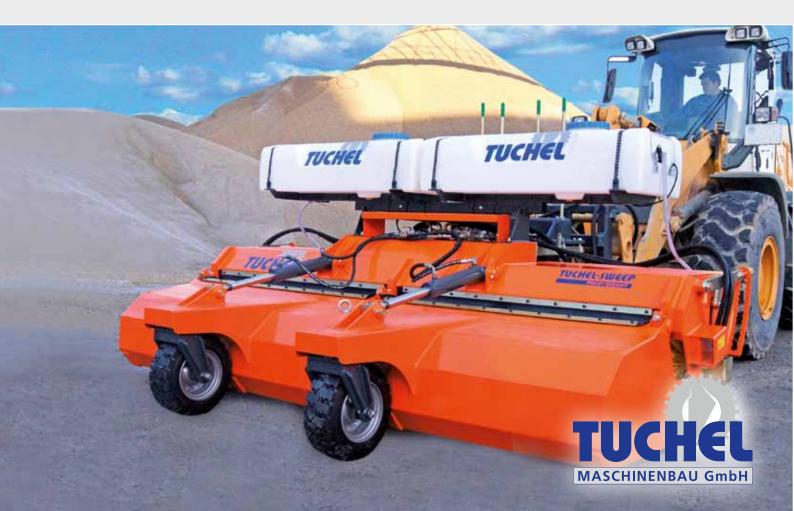

The **PROFI-GIGANT** can be used with the hydraulic debris collector or without, for simple sweeping (debris collector doesn't have to be dismounted).

| technical data                        | 260         | 290         | 320         | 350         |
|---------------------------------------|-------------|-------------|-------------|-------------|
| working width<br>(straight/angled) cm | 260/<br>236 | 290/<br>263 | 320/<br>290 | 350/<br>317 |
| brush ø mm                            | 800         | 800         | 800         | 800         |
| total width cm                        | 286         | 325         | 355         | 385         |
| hydr. oil flow<br>(at 160 bar) l/min. | 100         | 100         | 100         | 100         |
| weight simple sweeping* kg            | 1357        | 1399        | 1443        | 1486        |
| weight incl. hopper* kg               | 1864        | 1932        | 2002        | 2071        |
| fill capacity                         | 760         | 850         | 935         | 1025        |

## options

- hopper incl. PU rubber wear lip, high-fill flap, hydraulic tip (via 2 cylinders, incl. shut-off cock for simple sweeping) and integrated 3rd and 4th support-wheel
- hydraulic angling via 2 cylinders (1 additional double-acting hydraulic drive circuit required)
- water kit 2 x 200 liters and intermitting pumps for dust suppression
- fully adjustable hydraulic side brush, speed adjustment and shut-off cock
- road traffic equipment (prescribed to drive on public roads)
- extra colour shade