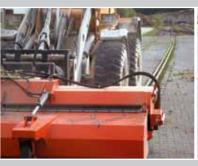

The hitch-pendulum joint protects the **PROFI-GIGANT** against overcharge by heavy carrier-vehicles and ensures an optimum bottom guidance. With its various working widths from 260 cm up to 350 cm and a brush diameter of 800 mm it cleans everything! The brush is driven by two strong, internal motors incl. oil flow controller. In order to facilitate brush adjustment, the machine has a special adjusting-lever system, which is to ensure that the brush wears down regularly.

The **PROFI-GIGANT** can be used with the hydraulic debris collector or without, for simple sweeping (debris collector doesn't have to be dismounted).

| technical data                        | 260         | 290         | 320         | 350         |
|---------------------------------------|-------------|-------------|-------------|-------------|
| working width<br>(straight/angled) cm | 260/<br>236 | 290/<br>263 | 320/<br>290 | 350/<br>317 |
| brush ø mm                            | 800         | 800         | 800         | 800         |
| total width cm                        | 286         | 325         | 355         | 385         |
| hydr. oil flow<br>(at 160 bar) l/min. | 100         | 100         | 100         | 100         |
| weight simple sweeping* kg            | 1357        | 1399        | 1443        | 1486        |
| weight incl. hopper* kg               | 1864        | 1932        | 2002        | 2071        |
| fill capacity                         | 760         | 850         | 935         | 1025        |