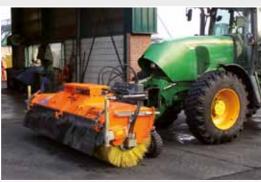

## This pro is a gigantic cleaner!

The **PROFI-GIGANT** road sweeper has been designed for the cleaning of extra large surfaces, airports, harbours, recycling companies, building-sites and industrial surfaces. With its very massive design it doesn't shy away from anything.

The hitch-pendulum joint protects the **PROFI-GIGANT** against overcharge by heavy carrier-vehicles and ensures an optimum bottom guidance. With its various working widths from 260 cm up to 350 cm and a brush diameter of 800 mm it cleans everything! The brush is driven by two strong, internal motors incl. oil flow controller. In order to facilitate brush adjustment, the machine has a special adjusting-lever system, which is to ensure that the brush wears down regularly.

## hitch systems

- Quick-hitch for wheel loaders incl. 3D levelling
- Three-point linkage CAT I/II incl. 3D levelling and height indicator

ideal for terrain with rail traffic

2 strong internal drive motors