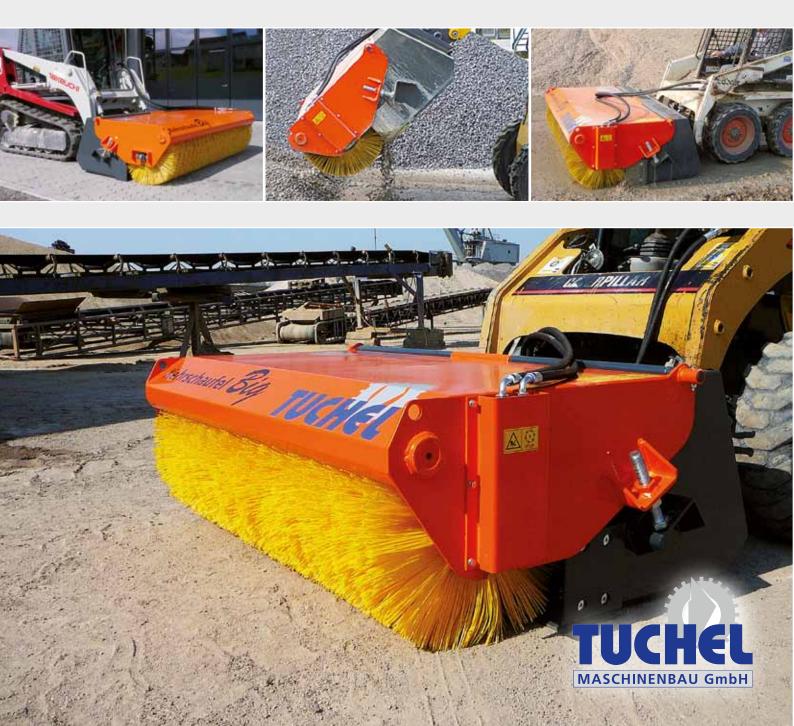

## **TUCHEL-SWEEP** BIG

The **BIG** bucket has particularly been designed for your compact-/ or wheel loader and is equipped as standard with a guick-hitch system. The machine is equipped with a large hopper and works totally different from ordinary road sweepers. The brush is mounted in front of the debris collector, which looks like a bucket. Advantage: the weight of the swept material comes close to the carriervehicle and ensures an excellent distribution of weight, which is very important, if you work with compact and skid steer loaders. Since the mounting point has been kept low, a good visibility for the driver is guaranteed. The resistant brush (100% PP, in honey-comb shape, Ø 600 mm) is easy to adjust and to exchange. The **BIG** is driven by a strong hydraulic motor, incl. overload protection that is placed inside the shaft. Thus, it's well protected against any damage. A reinforcement kit makes your **BIG** the perfect machine for preparing hard standing areas for laying Tarmac.

## options

- reinforcement kit for continuous operation wear & tear lip made from armour steel (Screw-under knives - bottom & side lip can be turned (double durability))
- mixed brush (50% PP / 50% wire)
- fully adjustable hydraulic side brush (50% PP / 50% wire)
- water kit 100 l / 200 l, incl. intermitting-pump and switch board for dust suppression
- extra colour shade