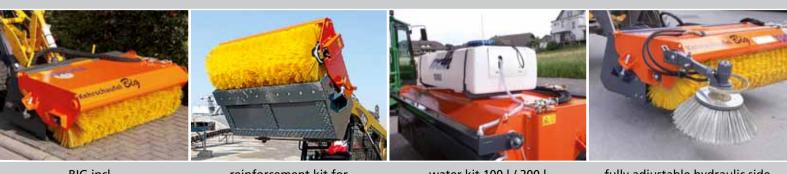

## options

- reinforcement kit for continuous operation wear & tear lip made from armour steel (Screw-under knives - bottom & side lip can be turned (double durability))
- mixed brush (50% PP / 50% wire)
- fully adjustable hydraulic side brush (50% PP / 50% wire)
- water kit 100 l / 200 l, incl. intermitting-pump and switch board for dust suppression
- extra colour shade

## hitch systems

- Quick-hitch system for compact-/wheel loaders
- Compact loader adapter (different from Bobcat system)

BIG incl. quick-hitch system

reinforcement kit for continuous operation

water kit 100 l / 200 l for dust suppression fully adjustable hydraulic side brush (50% PP / 50% wire)