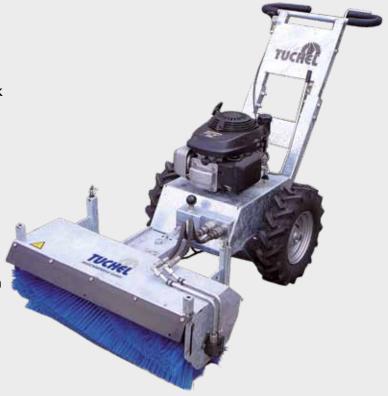

## Handy, efficient and powerful!

A stable rod steering and big field tyres ensure a great performance. Basic equipment incl. hydraulic drive and hydraulic connections for further attachments, which can be tool-free mounted or dismounted.

| technical data         |                                                           |
|------------------------|-----------------------------------------------------------|
| engine                 | Honda gasoline engine, 5,5 HP                             |
| wheel drive            | hydraulic<br>forward / backwards                          |
| speed regulation steps | 1 (incl. infinitely variable speed adjustment on enquiry) |
| total weight           | 680 mm<br>(for manure scraper)                            |
| hydraulic connections  | 1 x double-acting                                         |