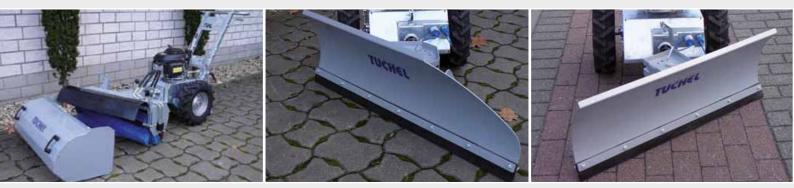

## options

- ontinuous variable traction drive, up to 3,7 km/h
- Extra broad field tyres
- Manure scraper, V-shape, 100 cm / height 20 cm, type double-lip, incl. level compensation, fully galvanized, incl. ammoniac-resistant wear lip – ensures a quick and simple cleaning of slatted floors, even in tight spaces.
- Fodder blade, 110 cm / height 40 cm, angling right/left, incl. level compensation, powder-coated, incl. highly resistant lip to push the fodder back to the trough and to clean the feed alleys.
- Snow blade, 95 cm, height 40 cm, angling right/left, incl. resistant wear lip, incl. levelling, powder-coated.
- Axial sweeper, 75 cm, hydraulic drive, brush diameter 320 mm, powder-coated, angling right / left, incl. levelling
- Dirt collector, 75 cm, powder-coated, suitable for axial sweeping-machine, incl. scraper lip.
- **Radial sweeper**, ø 80 cm, powder-coated, hydraulically driven, incl. right/left run.