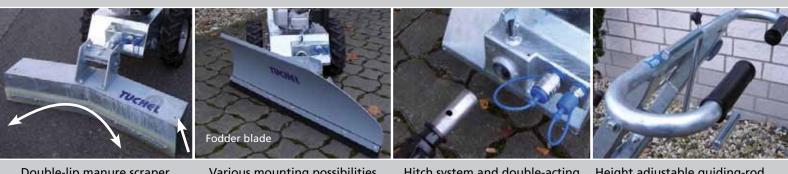

Double-lip manure scraper incl. levelling and interceptors Various mounting possibilities and applications Hitch system and double-acting hydraulic connector, standard

Height adjustable guiding-rod incl. forward/backwards gear