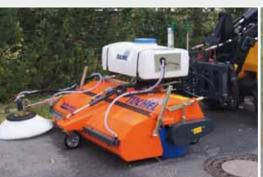

## Clean sidewalks, squares and roads quite simply!

The **KOMPAKT** PTO-sweeper has been developped in particular for your compact tractor or communal vehicle. 100% PP brush discs in honeycomb shape (Ø 520 mm) stand for high durability! The **KOMPAKT** can be used for summer and winter services. The user-friendly adjusting-lever allows a smooth adjustment of the brush. The basic configuration of this sweeper includes optionally PTO-drive via PTO-shaft or hydraulic drive. Another item of basic equipment is the mechanical angling. Whether simple sweeping or sweeping with hopper, the hopper does not have to be dismounted.

## **Options**

- Large hopper incl. hydraulic tip, 3rd wheel and PU-lip (to avoid side-slip of stonelets)
- High-fill flap to increase fill-capacity of hopper (+ 30% approx.)
- PTO-shaft
- Hydraulic drive
- Mixed brush (50% wire / 50% PP) or snow brush
- Water-spray system, incl. water-pump and 100 l tank (for rear-mounting via three-point linkage) or directly on the machine
- Hydraulic angling (1 additional double-acting hydraulic drive circuit required)
- Hydraulic side brush, adjustable (for corner sweeping)
- 3rd support-wheel incl. heigh adjustment, for simple sweeping
- Splash guard for winter service
- Reinforced wheels ø 200 x 50 mm for hard work
- Road traffic equipment (prescribed to drive on public roads)
- Extra colour shade