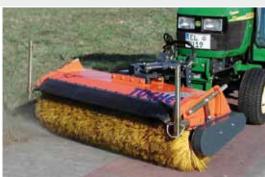

## Clean sidewalks, squares and roads quite simply!

The **KOMPAKT** PTO-sweeper has been developped in particular for your compact tractor or communal vehicle. 100% PP brush discs in honeycomb shape (Ø 520 mm) stand for high durability! The **KOMPAKT** can be used for summer and winter services. The user-friendly adjusting-lever allows a smooth adjustment of the brush. The basic configuration of this sweeper includes optionally PTO-drive via PTO-shaft or hydraulic drive. Another item of basic equipment is the mechanical angling. Whether simple sweeping or sweeping with hopper, the hopper does not have to be dismounted.