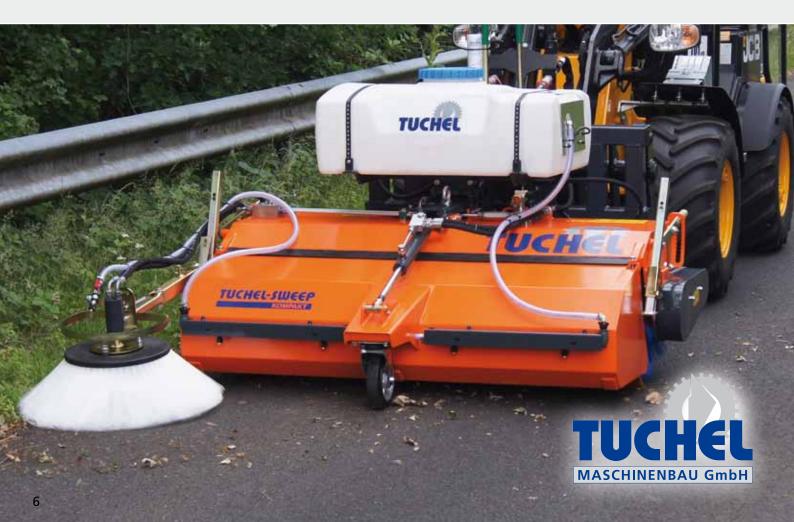

## Clean sidewalks, squares and roads quite simply!

The **KOMPAKT** PTO-sweeper has been developped in particular for your compact tractor or communal vehicle. 100% PP brush discs in honeycomb shape (Ø 520 mm) stand for high durability! The **KOMPAKT** can be used for summer and winter services. The user-friendly adjusting-lever allows a smooth adjustment of the brush. The basic configuration of this sweeper includes optionally PTO-drive via PTO-shaft or hydraulic drive. Another item of basic equipment is the mechanical angling. Whether simple sweeping or sweeping with hopper, the hopper does not have to be dismounted.

## **Options**

- Large hopper incl. hydraulic tip, 3rd wheel and PU-lip (to avoid side-slip of stonelets)
- High-fill flap to increase fill-capacity of hopper (+ 30% approx.)
- PTO-shaft
- Hydraulic drive
- Mixed brush (50% wire / 50% PP) or snow brush
- Water-spray system, incl. water-pump and 100 l tank (for rear-mounting via three-point linkage) or directly on the machine
- Hydraulic angling (1 additional double-acting hydraulic drive circuit required)
- Hydraulic side brush, adjustable (for corner sweeping)
- 3rd support-wheel incl. heigh adjustment, for simple sweeping
- Splash guard for winter service
- Reinforced wheels ø 200 x 50 mm for hard work
- Road traffic equipment (prescribed to drive on public roads)
- Extra colour shade