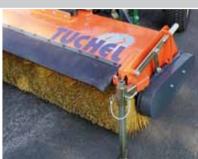

## Clean sidewalks, squares and roads quite simply!

The **KOMPAKT** PTO-sweeper has been developped in particular for your compact tractor or communal vehicle. 100% PP brush discs in honeycomb shape (Ø 520 mm) stand for high durability! The **KOMPAKT** can be used for summer and winter services. The user-friendly adjusting-lever allows a smooth adjustment of the brush. The basic configuration of this sweeper includes optionally PTO-drive via PTO-shaft or hydraulic drive. Another item of basic equipment is the mechanical angling. Whether simple sweeping or sweeping with hopper, the hopper does not have to be dismounted.

| Technical data                         | 135         | 150         | 175         | 200         |
|----------------------------------------|-------------|-------------|-------------|-------------|
| Working width (straight/angled) cm     | 135/<br>127 | 150/<br>141 | 175/<br>165 | 200/<br>188 |
| Brush ø mm                             | 520         | 520         | 520         | 520         |
| Total width cm                         | 156         | 171         | 196         | 221         |
| Required oil flow. (at 160 bar) l/min. | 25          | 25          | 30          | 30          |
| Weight simple sweeping* kg             | 185         | 193         | 205         | 218         |
| Weight incl. hopper* kg                | 240         | 251         | 269         | 287         |
| Fill capacity I                        | 145         | 161         | 187         | 213         |