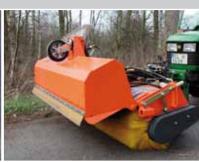

## Clean sidewalks, squares and roads quite simply!

The **KOMPAKT** PTO-sweeper has been developped in particular for your compact tractor or communal vehicle. 100% PP brush discs in honeycomb shape (Ø 520 mm) stand for high durability! The **KOMPAKT** can be used for summer and winter services. The user-friendly adjusting-lever allows a smooth adjustment of the brush. The basic configuration of this sweeper includes optionally PTO-drive via PTO-shaft or hydraulic drive. Another item of basic equipment is the mechanical angling. Whether simple sweeping or sweeping with hopper, the hopper does not have to be dismounted.

## **Options**

- Large hopper incl. hydraulic tip, 3rd wheel and PU-lip (to avoid side-slip of stonelets)
- High-fill flap to increase fill-capacity of hopper (+ 30% approx.)
- PTO-shaft
- Hydraulic drive
- Mixed brush (50% wire / 50% PP) or snow brush
- Water-spray system, incl. water-pump and 100 l tank (for rear-mounting via three-point linkage) or directly on the machine
- Hydraulic angling (1 additional double-acting hydraulic drive circuit required)
- Hydraulic side brush, adjustable (for corner sweeping)
- 3rd support-wheel incl. heigh adjustment, for simple sweeping
- Splash guard for winter service
- Reinforced wheels ø 200 x 50 mm for hard work
- Road traffic equipment (prescribed to drive on public roads)
- Extra colour shade