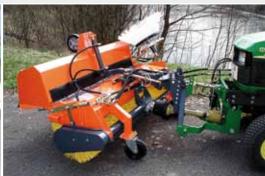

## Clean sidewalks, squares and roads quite simply!

The **KOMPAKT** PTO-sweeper has been developped in particular for your compact tractor or communal vehicle. 100% PP brush discs in honeycomb shape (Ø 520 mm) stand for high durability! The **KOMPAKT** can be used for summer and winter services. The user-friendly adjusting-lever allows a smooth adjustment of the brush. The basic configuration of this sweeper includes optionally PTO-drive via PTO-shaft or hydraulic drive. Another item of basic equipment is the mechanical angling. Whether simple sweeping or sweeping with hopper, the hopper does not have to be dismounted.

## **Hitch systems**

- A-frame
- Three-point linkage
- Front mower hitch (direct mounting)
- Quick hitch for Tuchel-Trac TRIO
- Quick hitch for yard loaders, small wheel loaders or municipal vehicles incl. 3D floating systems.