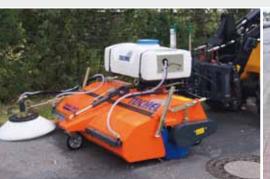

## Clean sidewalks, squares and roads quite simply!

The basic configuration of this sweeper includes optionally PTO-drive via PTO-shaft or hydraulic drive. The sweeper has been developed in particular for your compact tractor or communal vehicle. 100% PP brush discs in honey-comb shape (Ø 520 mm) stand for high durability! The **KOMPAKT** can be used for summer and winter services. The user-friendly adjusting-lever allows a smooth adjustment of the brush. Another item of basic equipment is the mechanical angling. Whether simple sweeping or sweeping with hopper, the hopper does not have to be dismounted.

Side brush incl. speed adjustment

Yard loader / Front loader attachment with parallelogram

Adjusting-lever and parking stand

Simple sweeping mode (standard)

Measurements and weights are approx. and non-binding