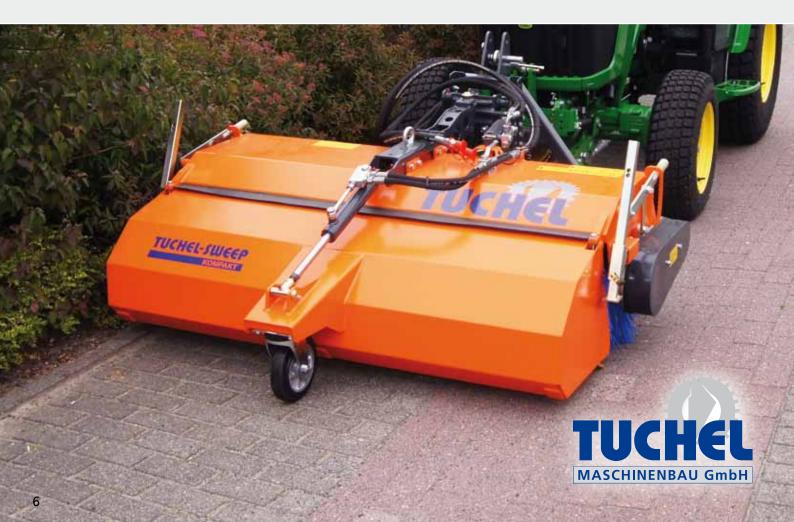

## Clean sidewalks, squares and roads quite simply!

The basic configuration of this sweeper includes optionally PTO-drive via PTO-shaft or hydraulic drive. The sweeper has been developed in particular for your compact tractor or communal vehicle. 100% PP brush discs in honey-comb shape (Ø 520 mm) stand for high durability! The **KOMPAKT** can be used for summer and winter services. The user-friendly adjusting-lever allows a smooth adjustment of the brush. Another item of basic equipment is the mechanical angling. Whether simple sweeping or sweeping with hopper, the hopper does not have to be dismounted.

## **Hitch systems**

- A-frame
- Three-point linkage
- Front mower hitch (direct mounting)
- Quick hitch for Tuchel-Trac TRIO
- Quick hitch for yard loaders, small wheel loaders or municipal vehicles incl. 3D floating systems.