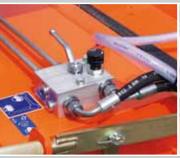

Side brush incl. speed adjustment

Yard loader / Front loader attachment with parallelogram

Adjusting-lever and parking stand

Simple sweeping mode (standard)

Measurements and weights are approx. and non-binding