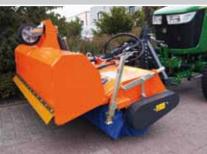

## Clean sidewalks, squares and roads quite simply!

The basic configuration of this sweeper includes optionally PTO-drive via PTO-shaft or hydraulic drive. The sweeper has been developed in particular for your compact tractor or communal vehicle. 100% PP brush discs in honey-comb shape (Ø 520 mm) stand for high durability! The **KOMPAKT** can be used for summer and winter services. The user-friendly adjusting-lever allows a smooth adjustment of the brush. Another item of basic equipment is the mechanical angling. Whether simple sweeping or sweeping with hopper, the hopper does not have to be dismounted.