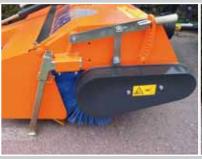

## Clean sidewalks, squares and roads quite simply!

The basic configuration of this sweeper includes optionally PTO-drive via PTO-shaft or hydraulic drive. The sweeper has been developed in particular for your compact tractor or communal vehicle. 100% PP brush discs in honey-comb shape (Ø 520 mm) stand for high durability! The **KOMPAKT** can be used for summer and winter services. The user-friendly adjusting-lever allows a smooth adjustment of the brush. Another item of basic equipment is the mechanical angling. Whether simple sweeping or sweeping with hopper, the hopper does not have to be dismounted.

Side brush incl. speed adjustment

Yard loader / Front loader attachment with parallelogram

Adjusting-lever and parking stand

Simple sweeping mode (standard)

Measurements and weights are approx. and non-binding