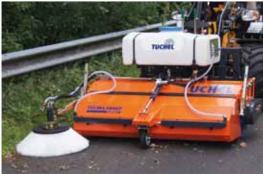

## Clean sidewalks, squares and roads quite simply!

The basic configuration of this sweeper includes optionally PTO-drive via PTO-shaft or hydraulic drive. The sweeper has been developed in particular for your compact tractor or communal vehicle. 100% PP brush discs in honey-comb shape (Ø 520 mm) stand for high durability! The **KOMPAKT** can be used for summer and winter services. The user-friendly adjusting-lever allows a smooth adjustment of the brush. Another item of basic equipment is the mechanical angling. Whether simple sweeping or sweeping with hopper, the hopper does not have to be dismounted.

Side brush incl. speed adjustment

Yard loader / Front loader attachment with parallelogram

Adjusting-lever and parking stand

Simple sweeping mode (standard)

Measurements and weights are approx. and non-binding