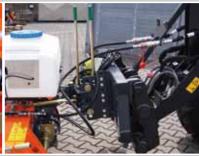

## **Hitch systems**

- A-frame
- Three-point linkage
- Front mower hitch (direct mounting)
- Quick hitch for Tuchel-Trac TRIO
- Quick hitch for yard loaders, small wheel loaders or municipal vehicles incl. 3D floating systems.