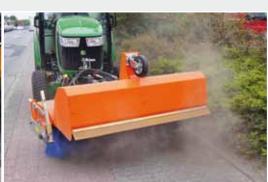

## Clean sidewalks, squares and roads quite simply!

The basic configuration of this sweeper includes optionally PTO-drive via PTO-shaft or hydraulic drive. The sweeper has been developed in particular for your compact tractor or communal vehicle. 100% PP brush discs in honey-comb shape (Ø 520 mm) stand for high durability! The **KOMPAKT** can be used for summer and winter services. The user-friendly adjusting-lever allows a smooth adjustment of the brush. Another item of basic equipment is the mechanical angling. Whether simple sweeping or sweeping with hopper, the hopper does not have to be dismounted.